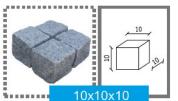

## cubo: cube

# pavimentação: paving

serrado/sawn :: bujardado/bush hammere

# nota/remarks

lancil: kerb

10x10x5