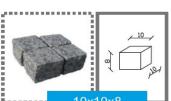

## cubo: cube

# pavimentação: paving

serrado/sawn :: bujardado/bush hammere

# nota/remarks

lancil: kerb

10x10x5