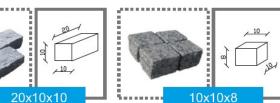

## cubo: cube

# pavimentação: paving

serrado/sawn :: bujardado/bush hammere

# nota/remarks

lancil: kerb

10x10x5